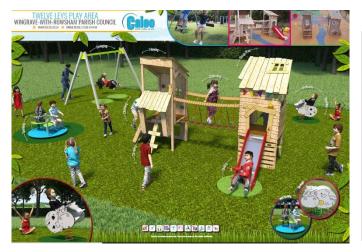

## April 2023

The Parish Council would like to propose a children's play area for the under 6's to be located at Twelve Leys Green or The Park and would like the opinion of Parishioners as to which area is preferred. The cost of the play items will be met by s.106 monies (monies given by the Developers of the three new developments within the village) and the Community Board Funding which has been agreed already in principle. The equipment is produced by a local company which is important to the Parish Council to support local businesses wherever possible.

Please see the illustrations and look out for the voting paper in the Communique and at the village shop.

If you require further information please email the Clerk at <a href="mailto:info@wwrpc.org.uk">info@wwrpc.org.uk</a>.