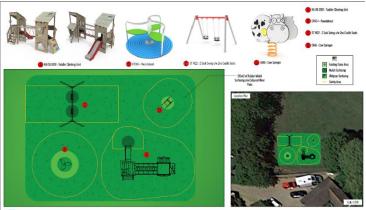

## April 2023

The Parish Council would like to propose a children's play area for the under 6's to be located at Twelve Leys Green or The Park and would like the opinion of Parishioners as to which area is preferred. The cost of the play items will be met by s.106 monies (monies given by the Developers of the three new developments within the village) and the Community Board Funding which has been agreed already in principle. The equipment is produced by a local company which is important to the Parish Council to support local businesses wherever possible.

It is proposed that residents who are interested will vote by way of a vote cast, which will be anonymous, for the preferred area which will guide the Parish Council in taking the proposal forward. At present the Parish Council is awaiting to hear whether fencing is required but if it is it would be a wooden picket style fence and the exact location within either area would be subject to final agreement with the Buckinghamshire Council and WWRSAL depending on which site is preferred.

Please see the illustrations and look out for the voting paper in the Communique and at the village shop.

If you require further information please email the Clerk at <a href="mailto:info@wwrpc.org.uk">info@wwrpc.org.uk</a>.