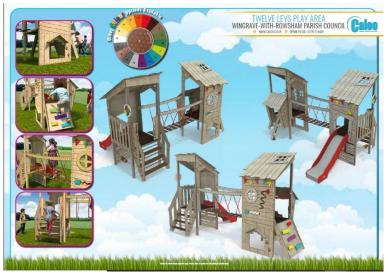

## April 2023

The Parish Council would like to propose a children's play area for the under 6's to be located at Twelve Leys Green or The Park and would like the opinion of Parishioners as to which area is preferred. The cost of the play items will be met by s.106 monies (monies given by the Developers of the three new developments within the village) and the Community Board Funding which has been agreed already in principle. The equipment is produced by a local company which is important to the Parish Council to support local businesses wherever possible.

Please see the illustrations and look out for the voting paper in the Communique and at the village shop.

If you require further information please email the Clerk at <a href="mailto:info@wwrpc.org.uk">info@wwrpc.org.uk</a>.